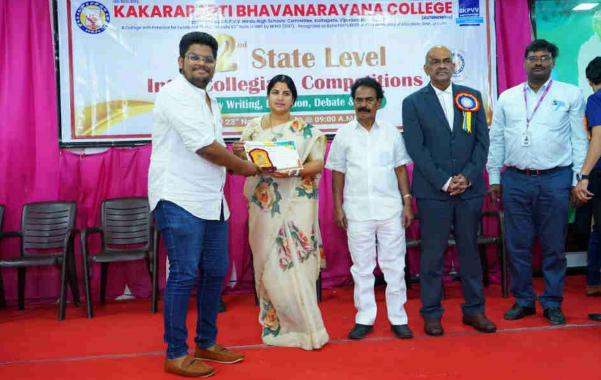

# 42<sup>st</sup> State Level Inter Collegiate Competitions Organized by: PRAGNA (Debating & Quiz Club)

## 23.11.2022

Sri K. MOHAN RAO Revenue Officer , as Chief Guest for the inaugural Session

Felicitation to Sri K. MOHAN RAO Revenue Officer

Smt. Rayana Bhagya Lakshmi Mayor, Vijayawada Municipal Corporation Chief Guest to the Valedictory Session.

**Prize Distribution** 

42<sup>st</sup> State Level Inter Collegiate Competitions

#### **Organized by: PRAGNA (Debating & Quiz Club)**

PRAGNA the debating and quiz club grabbed a chance to organize 42<sup>st</sup> state Level Event on 23<sup>rd</sup> November, 2022 by conducting Essay Writing, Elocution and Debate competitions in Telugu and English and General Quiz in English. We invited all the students from Degree, PG, Engineering and Law college students across the state. We received an overwhelming response from 32 colleges, 515 students have participated in the mentioned competitions. It is a surprising participation of the students.