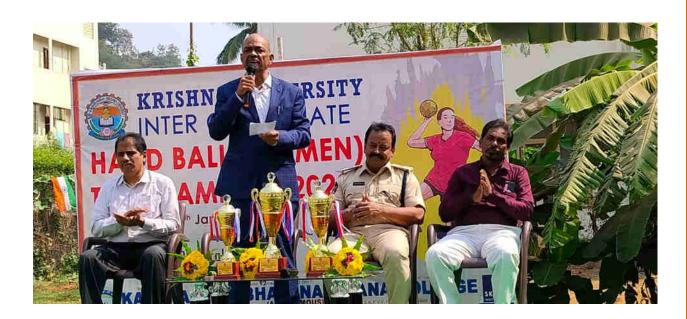

# DEPARTMENT OF PHYSICAL EDUCATION KRISHNA UNIVERSITY INTER-COLLEGIATE HANDBALL (WOMEN) TOURNAMENT – 2022-23

The Department of Physical Education organized Krishna University Inter-Collegiate Handball (Women) Tournament on 28<sup>th</sup> January, 2023. Chief Guest of this Programme was Sri K. Srinivasa Rao, Additional Deputy Commissioner of Police, A.R., Vijayawada and KBNC Alumni. HE inaugurate the programme and suggested the participants to develop the self-confidence and all round development than only possible through the participating in sports and games. Principal reminds the achievers of Hand Ball Women Tournaments of past years and said about the college management encouragement in sports and games.

Total 8 colleges from in and around Krishna University arena were participated. First Place goes to KBN College Handball Team, Second place is Maris Stella College, Vijayawada and third place is Vikas College of Physical Education. Prize distribution session is conducted at the end of the programme. Sri D. Hema Chandra Rao, Head, Department of Physical Education and Organizing Secretary coordinated this Programme.