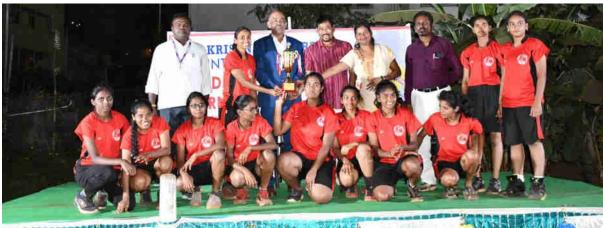

# DEPARTMENT OF PHYSICAL EDUCATION KRISHNA UNIVERSITY INTER-COLLEGIATE HANDBALL (WOMEN) TOURNAMENT – 2022-23

The Department of Physical Education organized Krishna University Inter-Collegiate Handball (Women) Tournament on 28<sup>th</sup> January, 2023. Chief Guest of this Programme was Sri K. Srinivasa Rao, Additional Deputy Commissioner of Police, A.R., Vijayawada and KBNC Alumni. HE inaugurate the programme and suggested the participants to develop the self-confidence and all round development than only possible through the participating in sports and games. Principal reminds the achievers of Hand Ball Women Tournaments of past years and said about the college management encouragement in sports and games.

Total 8 colleges from in and around Krishna University arena were participated. First Place goes to KBN College Handball Team, Second place is Maris Stella College, Vijayawada and third place is Vikas College of Physical Education. Prize distribution session is conducted at the end of the programme. Sri D. Hema Chandra Rao, Head, Department of Physical Education and Organizing Secretary coordinated this Programme.