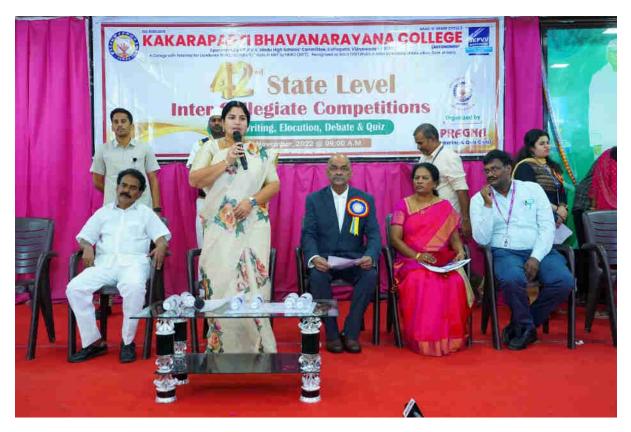

# 42<sup>st</sup> State Level Inter Collegiate Competitions Organized by: PRAGNA (Debating & Quiz Club)

## 23.11.2022

Sri K. MOHAN RAO Revenue Officer , as Chief Guest for the inaugural Session

Felicitation to Sri K. MOHAN RAO Revenue Officer

Smt. Rayana Bhagya Lakshmi Mayor, Vijayawada Municipal Corporation Chief Guest to the Valedictory Session.

**Prize Distribution** 

42<sup>st</sup> State Level Inter Collegiate Competitions

#### **Organized by: PRAGNA (Debating & Quiz Club)**

PRAGNA the debating and quiz club grabbed a chance to organize 42<sup>st</sup> state Level Event on 23<sup>rd</sup> November, 2022 by conducting Essay Writing, Elocution and Debate competitions in Telugu and English and General Quiz in English. We invited all the students from Degree, PG, Engineering and Law college students across the state. We received an overwhelming response from 32 colleges, 515 students have participated in the mentioned competitions. It is a surprising participation of the students.

We invited Sri K. MOHAN RAO Revenue Officer Krishna District, as Chief Guest for the inaugural Session. He addressed and enlightened the students minds with his thought – provoking message followed by his anecdotes, encouraged the young intellectuals across the state that they should have authentic information and rich awareness on the social issues which are going on in and around and inspired them to have a stand point of their own.

All the announced competitions were conducted parallel without any discrepancies for all the participants respectively. We invited the eminent personalities from the neighbouring colleges and universities to give their impartial Verdict to the best presentation of the ideas in the said competitions.

Smt. Rayana Bhagya Lakshmi Mayor, Vijayawada Municipal Corporation was cordially invited as the Chief Guest to the Valedictory Session. She addressed the students suggesting them to receive equally. She appreciated all the participants for their participation in the competitions as a good sign to excel in their selected areas in the days to come. She conveyed her wishes to all the winners in various competitions and distributed the prizes, momentous, medals etc. Our beloved principal Dr.Narayana Rao also conveyed his greetings to all the students and congratulated the winners. The programme has come to an end with the feedback of the participants.