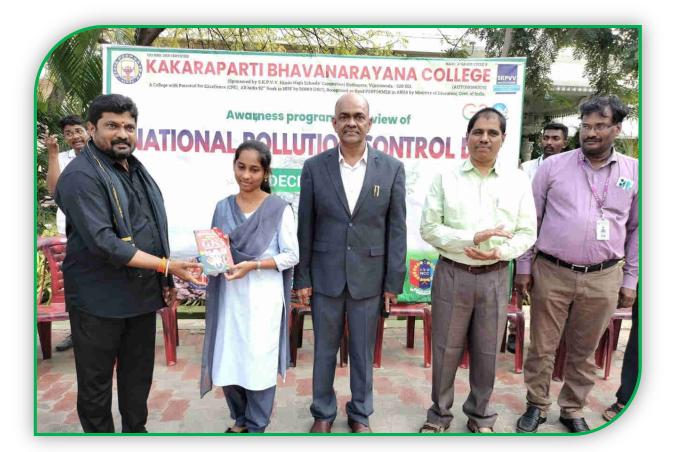

## NATIONAL POLLUTION CONTROL DAY - 02.12.2022.

To spread awareness about the problem caused by increasing pollution and raising awareness about the ways we keep exploiting Mother Nature among people, the NCC & NSS Units of KBN College observed National Pollution Control Day.

The programme was inaugurated by Plantation with the Principal of KBN College, Essay Writing, Debate and Painting Competitions were conducted for All Degree Students and Flash Mob act was performed by NCC Cadets to create awareness about the pollution control measures, among the students.

Rewards and certificates were distributed to the winners after the competition of the programme by the Principal.