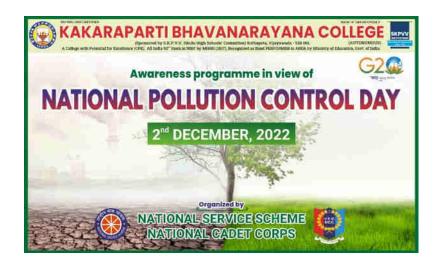

## NATIONAL POLLUTION CONTROL DAY - 02.12.2022.

To spread awareness about the problem caused by increasing pollution and raising awareness about the ways we keep exploiting Mother Nature among people, the NCC & NSS Units of KBN College observed National Pollution Control Day.

The programme was inaugurated by Plantation with the Principal of KBN College, Essay Writing, Debate and Painting Competitions were conducted for All Degree Students and Flash Mob act was performed by NCC Cadets to create awareness about the pollution control measures, among the students.

Rewards and certificates were distributed to the winners after the competition of the programme by the Principal.