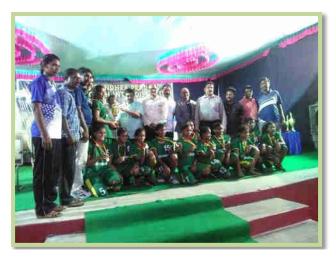

# DEPARTMENT OF PHYSICAL EDUCATION KRISHNA UNIVERSITY INTER-COLLEGIATE HANDBALL (WOMEN) TOURNAMENT – 2022-23

The Department of Physical Education organized Krishna University Inter-Collegiate Handball (Women) Tournament on 28<sup>th</sup> January, 2023. Chief Guest of this Programme was Sri K. Srinivasa Rao, Additional Deputy Commissioner of Police, A.R., Vijayawada and KBNC Alumni. HE inaugurate the programme and suggested the participants to develop the self-confidence and all round development than only possible through the participating in sports and games. Principal reminds the achievers of Hand Ball Women Tournaments of past years and said about the college management encouragement in sports and games.

Total 8 colleges from in and around Krishna University arena were participated. First Place goes to KBN College Handball Team, Second place is Maris Stella College, Vijayawada and third place is Vikas College of Physical Education. Prize distribution session is conducted at the end of the programme. Sri D. Hema Chandra Rao, Head, Department of Physical Education and Organizing Secretary coordinated this Programme.