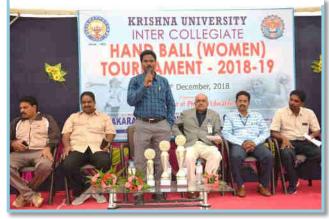

# DEPARTMENT OF PHYSICAL EDUCATION KRISHNA UNIVERSITY INTER-COLLEGIATE HANDBALL (WOMEN) TOURNAMENT – 2022-23

The Department of Physical Education organized Krishna University Inter-Collegiate Handball (Women) Tournament on 28<sup>th</sup> January, 2023. Chief Guest of this Programme was Sri K. Srinivasa Rao, Additional Deputy Commissioner of Police, A.R., Vijayawada and KBNC Alumni. HE inaugurate the programme and suggested the participants to develop the self-confidence and all round development than only possible through the participating in sports and games. Principal reminds the achievers of Hand Ball Women Tournaments of past years and said about the college management encouragement in sports and games.

Total 8 colleges from in and around Krishna University arena were participated. First Place goes to KBN College Handball Team, Second place is Maris Stella College, Vijayawada and third place is Vikas College of Physical Education. Prize distribution session is conducted at the end of the programme. Sri D. Hema Chandra Rao, Head, Department of Physical Education and Organizing Secretary coordinated this Programme.