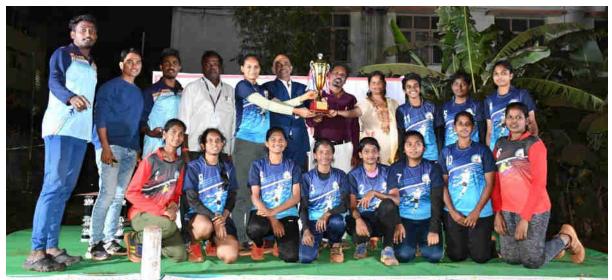

# DEPARTMENT OF PHYSICAL EDUCATION KRISHNA UNIVERSITY INTER-COLLEGIATE HANDBALL (WOMEN) TOURNAMENT – 2022-23

The Department of Physical Education organized Krishna University Inter-Collegiate Handball (Women) Tournament on 28<sup>th</sup> January, 2023. Chief Guest of this Programme was Sri K. Srinivasa Rao, Additional Deputy Commissioner of Police, A.R., Vijayawada and KBNC Alumni. HE inaugurate the programme and suggested the participants to develop the self-confidence and all round development than only possible through the participating in sports and games. Principal reminds the achievers of Hand Ball Women Tournaments of past years and said about the college management encouragement in sports and games.

Total 8 colleges from in and around Krishna University arena were participated. First Place goes to KBN College Handball Team, Second place is Maris Stella College, Vijayawada and third place is Vikas College of Physical Education. Prize distribution session is conducted at the end of the programme. Sri D. Hema Chandra Rao, Head, Department of Physical Education and Organizing Secretary coordinated this Programme.