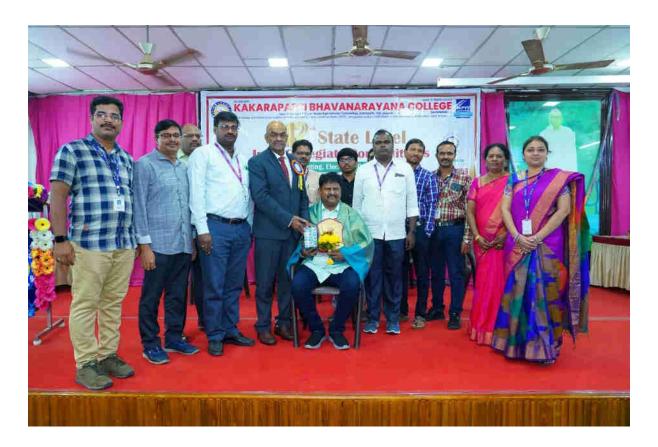

# 42<sup>st</sup> State Level Inter Collegiate Competitions Organized by: PRAGNA (Debating & Quiz Club)

## 23.11.2022

Sri K. MOHAN RAO Revenue Officer , as Chief Guest for the inaugural Session

Felicitation to Sri K. MOHAN RAO Revenue Officer

Smt. Rayana Bhagya Lakshmi Mayor, Vijayawada Municipal Corporation Chief Guest to the Valedictory Session.

**Prize Distribution** 

42<sup>st</sup> State Level Inter Collegiate Competitions

#### **Organized by: PRAGNA (Debating & Quiz Club)**

PRAGNA the debating and quiz club grabbed a chance to organize 42<sup>st</sup> state Level Event on 23<sup>rd</sup> November, 2022 by conducting Essay Writing, Elocution and Debate competitions in Telugu and English and General Quiz in English. We invited all the students from Degree, PG, Engineering and Law college students across the state. We received an overwhelming response from 32 colleges, 515 students have participated in the mentioned competitions. It is a surprising participation of the students.

We invited Sri K. MOHAN RAO Revenue Officer Krishna District, as Chief Guest for the inaugural Session. He addressed and enlightened the students minds with his thought – provoking message followed by his anecdotes, encouraged the young intellectuals across the state that they should have authentic information and rich awareness on the social issues which are going on in and around and inspired them to have a stand point of their own.

All the announced competitions were conducted parallel without any discrepancies for all the participants respectively. We invited the eminent personalities from the neighbouring colleges and universities to give their impartial Verdict to the best presentation of the ideas in the said competitions.

Smt. Rayana Bhagya Lakshmi Mayor, Vijayawada Municipal Corporation was cordially invited as the Chief Guest to the Valedictory Session. She addressed the students suggesting them to receive equally. She appreciated all the participants for their participation in the competitions as a good sign to excel in their selected areas in the days to come. She conveyed her wishes to all the winners in various competitions and distributed the prizes, momentous, medals etc. Our beloved principal Dr.Narayana Rao also conveyed his greetings to all the students and congratulated the winners. The programme has come to an end with the feedback of the participants.