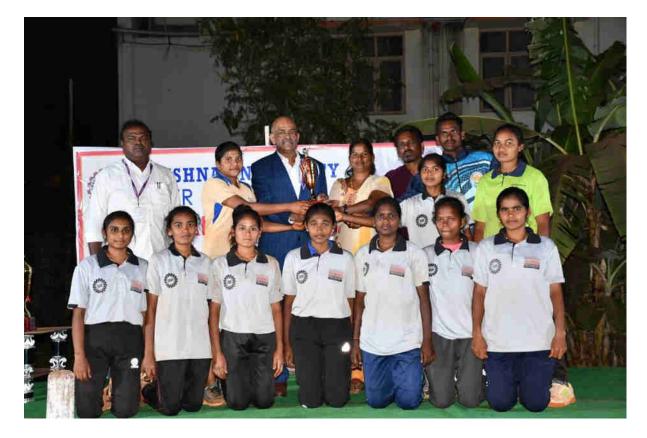

# KRISHNA UNIVERSITY INTER – COLLEGIATE

HANDBALL (W) TOURNAMENT – 2018-19

# 10<sup>th</sup> December, 2018

Mr. E. V. Rama Rao, DSP, Chief Security Officer, CM Camp Office addressing the gathering

Talk by Mr. B. Srinivasa Rao, SAAP Handball Coach

Dr. N. Srinivasa Rao, Secretary, Sports Board, Krishna University addressing the participants

Speech by Dr. V. Narayana Rao, Principal

Delegates inaugurating the Tournament

Participants

#### Prize Distribution by Sri Vankadara Hema Chandra Rao, President, KBN College Committee

Championship to KBN College