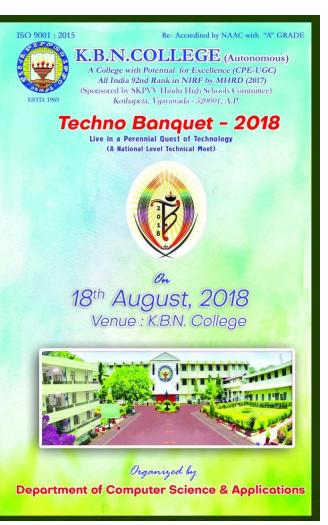

| 2018-19 | 18-08-2018                      | ACADEMIC FEST       | TECHNO BANQUET – 2018 (A<br>NATIONAL LEVEL TECHNICAL MEET) | https://kbncollege.ac.in/attachment<br>s/mcaevents/3.%20%2018-8-18.pdf |
|---------|---------------------------------|---------------------|------------------------------------------------------------|------------------------------------------------------------------------|
| 2018-19 | 30-05-2018<br>to 03-06-<br>2018 | SPORTS COMPETITIONS | BASKETBALL (MEN UNDER 14)                                  | https://kbncollege.ac.in/attachment<br>s/mcaevents/3.%20%2018-8-18.pdf |
|         |                                 |                     |                                                            |                                                                        |
|         |                                 |                     |                                                            |                                                                        |