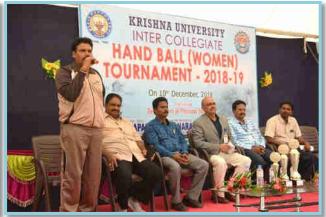

# KRISHNA UNIVERSITY INTER – COLLEGIATE

HANDBALL (W) TOURNAMENT – 2018-19

# 10<sup>th</sup> December, 2018

Mr. E. V. Rama Rao, DSP, Chief Security Officer, CM Camp Office addressing the gathering

Talk by Mr. B. Srinivasa Rao, SAAP Handball Coach

Dr. N. Srinivasa Rao, Secretary, Sports Board, Krishna University addressing the participants

Speech by Dr. V. Narayana Rao, Principal

Delegates inaugurating the Tournament

Participants

#### Prize Distribution by Sri Vankadara Hema Chandra Rao, President, KBN College Committee

Championship to KBN College