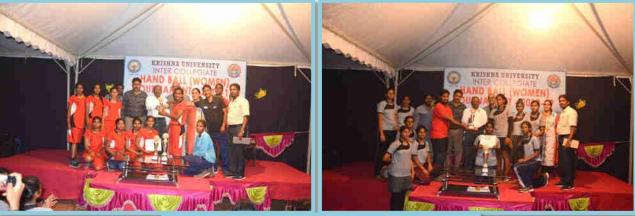

# DEPARTMENT OF PHYSICAL EDUCATION KRISHNA UNIVERSITY INTER-COLLEGIATE HANDBALL (WOMEN) TOURNAMENT – 2022-23

The Department of Physical Education organized Krishna University Inter-Collegiate Handball (Women) Tournament on 28<sup>th</sup> January, 2023. Chief Guest of this Programme was Sri K. Srinivasa Rao, Additional Deputy Commissioner of Police, A.R., Vijayawada and KBNC Alumni. HE inaugurate the programme and suggested the participants to develop the self-confidence and all round development than only possible through the participating in sports and games. Principal reminds the achievers of Hand Ball Women Tournaments of past years and said about the college management encouragement in sports and games.

Total 8 colleges from in and around Krishna University arena were participated. First Place goes to KBN College Handball Team, Second place is Maris Stella College, Vijayawada and third place is Vikas College of Physical Education. Prize distribution session is conducted at the end of the programme. Sri D. Hema Chandra Rao, Head, Department of Physical Education and Organizing Secretary coordinated this Programme.