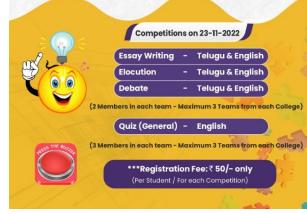

# 42<sup>st</sup> State Level Inter Collegiate Competitions Organized by: PRAGNA (Debating & Quiz Club)

#### **Organized by: PRAGNA (Debating & Quiz Club)**

PRAGNA the debating and quiz club grabbed a chance to organize 42<sup>st</sup> state Level Event on 23<sup>rd</sup> November, 2022 by conducting Essay Writing, Elocution and Debate competitions in Telugu and English and General Quiz in English. We invited all the students from Degree, PG, Engineering and Law college students across the state. We received an overwhelming response from 32 colleges, 515 students have participated in the mentioned competitions. It is a surprising participation of the students.