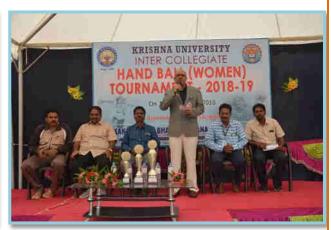

# DEPARTMENT OF PHYSICAL EDUCATION KRISHNA UNIVERSITY INTER-COLLEGIATE HANDBALL (WOMEN) TOURNAMENT – 2022-23

The Department of Physical Education organized Krishna University Inter-Collegiate Handball (Women) Tournament on 28<sup>th</sup> January, 2023. Chief Guest of this Programme was Sri K. Srinivasa Rao, Additional Deputy Commissioner of Police, A.R., Vijayawada and KBNC Alumni. HE inaugurate the programme and suggested the participants to develop the self-confidence and all round development than only possible through the participating in sports and games. Principal reminds the achievers of Hand Ball Women Tournaments of past years and said about the college management encouragement in sports and games.

Total 8 colleges from in and around Krishna University arena were participated. First Place goes to KBN College Handball Team, Second place is Maris Stella College, Vijayawada and third place is Vikas College of Physical Education. Prize distribution session is conducted at the end of the programme. Sri D. Hema Chandra Rao, Head, Department of Physical Education and Organizing Secretary coordinated this Programme.