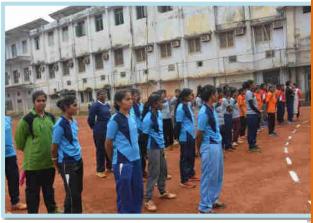

# KRISHNA UNIVERSITY INTER – COLLEGIATE

HANDBALL (W) TOURNAMENT – 2018-19

# 10<sup>th</sup> December, 2018

Mr. E. V. Rama Rao, DSP, Chief Security Officer, CM Camp Office addressing the gathering

Talk by Mr. B. Srinivasa Rao, SAAP Handball Coach

Dr. N. Srinivasa Rao, Secretary, Sports Board, Krishna University addressing the participants

Speech by Dr. V. Narayana Rao, Principal

Delegates inaugurating the Tournament

Participants