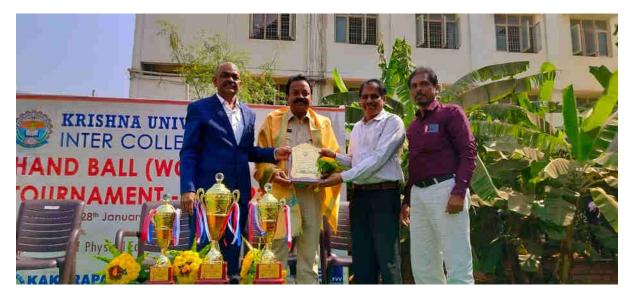

# DEPARTMENT OF PHYSICAL EDUCATION KRISHNA UNIVERSITY INTER-COLLEGIATE HANDBALL (WOMEN) TOURNAMENT – 2022-23

The Department of Physical Education organized Krishna University Inter-Collegiate Handball (Women) Tournament on 28<sup>th</sup> January, 2023. Chief Guest of this Programme was Sri K. Srinivasa Rao, Additional Deputy Commissioner of Police, A.R., Vijayawada and KBNC Alumni. HE inaugurate the programme and suggested the participants to develop the self-confidence and all round development than only possible through the participating in sports and games. Principal reminds the achievers of Hand Ball Women Tournaments of past years and said about the college management encouragement in sports and games.

Total 8 colleges from in and around Krishna University arena were participated. First Place goes to KBN College Handball Team, Second place is Maris Stella College, Vijayawada and third place is Vikas College of Physical Education. Prize distribution session is conducted at the end of the programme. Sri D. Hema Chandra Rao, Head, Department of Physical Education and Organizing Secretary coordinated this Programme.