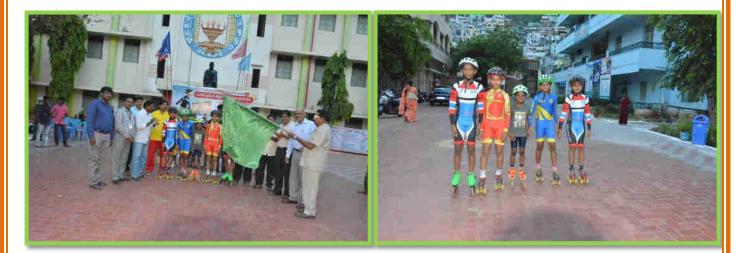

# DEPARTMENT OF PHYSICAL EDUCATION KRISHNA UNIVERSITY INTER-COLLEGIATE HANDBALL (WOMEN) TOURNAMENT – 2022-23

The Department of Physical Education organized Krishna University Inter-Collegiate Handball (Women) Tournament on 28<sup>th</sup> January, 2023. Chief Guest of this Programme was Sri K. Srinivasa Rao, Additional Deputy Commissioner of Police, A.R., Vijayawada and KBNC Alumni. HE inaugurate the programme and suggested the participants to develop the self-confidence and all round development than only possible through the participating in sports and games. Principal reminds the achievers of Hand Ball Women Tournaments of past years and said about the college management encouragement in sports and games.

Total 8 colleges from in and around Krishna University arena were participated. First Place goes to KBN College Handball Team, Second place is Maris Stella College, Vijayawada and third place is Vikas College of Physical Education. Prize distribution session is conducted at the end of the programme. Sri D. Hema Chandra Rao, Head, Department of Physical Education and Organizing Secretary coordinated this Programme.