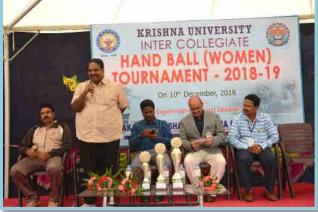

# KRISHNA UNIVERSITY INTER – COLLEGIATE

HANDBALL (W) TOURNAMENT – 2018-19

# 10<sup>th</sup> December, 2018

Mr. E. V. Rama Rao, DSP, Chief Security Officer, CM Camp Office addressing the gathering

Talk by Mr. B. Srinivasa Rao, SAAP Handball Coach

Dr. N. Srinivasa Rao, Secretary, Sports Board, Krishna University addressing the participants

Speech by Dr. V. Narayana Rao, Principal

Delegates inaugurating the Tournament

Participants

#### Prize Distribution by Sri Vankadara Hema Chandra Rao, President, KBN College Committee

Championship to KBN College