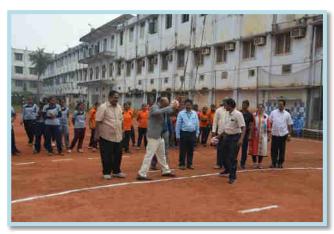

# KRISHNA UNIVERSITY INTER – COLLEGIATE

HANDBALL (W) TOURNAMENT – 2018-19

# 10<sup>th</sup> December, 2018

Mr. E. V. Rama Rao, DSP, Chief Security Officer, CM Camp Office addressing the gathering

Talk by Mr. B. Srinivasa Rao, SAAP Handball Coach

Dr. N. Srinivasa Rao, Secretary, Sports Board, Krishna University addressing the participants

Speech by Dr. V. Narayana Rao, Principal

Delegates inaugurating the Tournament

Participants