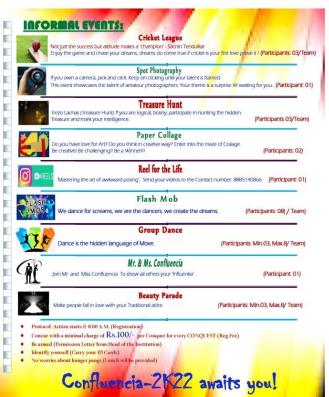

### 1. FASHION SHOW - 23.12.2022

A intra collegiate fashion Show was conducted where fashion divas and handsome hunks of our college set the pace for it. The participants and groups were judged on the basis of creativity, Innovation and presentation skill. The Mr. KBN and Miss KBN were given to encourage the students. It not only pleased the huge gathering but also catalyzed the hidden sparks of fashion in the admirers of the events.

### 2. <u>DANCE (SOLO, GROUP) - 23.12.2022</u>

An intra-collegiate competition in Dance is held which highlight the strength and talent of the students. A total of 8 students participated in Solo Dance for which 2 prizes were given. 4 teams participated in the group dance first and second prizes were given.

### 3. FOOD FEST <u>- 08.01.2023</u>

Competitions are conducted by organizing an event Food fest . The event was a grand success in terms of wide variety of food items and creative decoration of stalls. Around 20 stalls were installed and this helped the participants to learn teamwork, collaboration and creativity. Prizes were given based on the taste and presentation of food.

### 4. RANGOLI <u>- 08.01.2023</u>

The Staff, Students of KBN participated enthusiastically in the Rangoli Competitions organised on the occasion of Sankranthi. The theme of the competition was 'Celebrating the Festival of Happiness'. These competitions are held to enhance skills of aesthetics, creativity and innovation among the students.