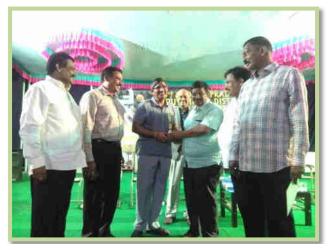

# KRISHNA UNIVERSITY INTER – COLLEGIATE

HANDBALL (W) TOURNAMENT – 2018-19

# 10<sup>th</sup> December, 2018

Mr. E. V. Rama Rao, DSP, Chief Security Officer, CM Camp Office addressing the gathering

Talk by Mr. B. Srinivasa Rao, SAAP Handball Coach

Dr. N. Srinivasa Rao, Secretary, Sports Board, Krishna University addressing the participants

Speech by Dr. V. Narayana Rao, Principal

Delegates inaugurating the Tournament

Participants

#### Prize Distribution by Sri Vankadara Hema Chandra Rao, President, KBN College Committee

Championship to KBN College