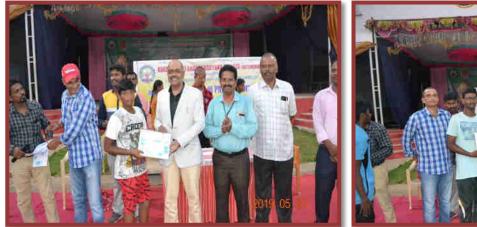

# 42<sup>st</sup> State Level Inter Collegiate Competitions Organized by: PRAGNA (Debating & Quiz Club)

## 23.11.2022

Sri K. MOHAN RAO Revenue Officer , as Chief Guest for the inaugural Session

Felicitation to Sri K. MOHAN RAO Revenue Officer

Smt. Rayana Bhagya Lakshmi Mayor, Vijayawada Municipal Corporation Chief Guest to the Valedictory Session.

**Prize Distribution** 

42<sup>st</sup> State Level Inter Collegiate Competitions

#### **Organized by: PRAGNA (Debating & Quiz Club)**

PRAGNA the debating and quiz club grabbed a chance to organize 42<sup>st</sup> state Level Event on 23<sup>rd</sup> November, 2022 by conducting Essay Writing, Elocution and Debate competitions in Telugu and English and General Quiz in English. We invited all the students from Degree, PG, Engineering and Law college students across the state. We received an overwhelming response from 32 colleges, 515 students have participated in the mentioned competitions. It is a surprising participation of the students.