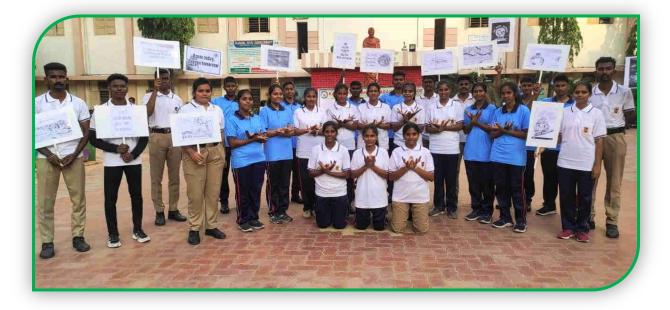

## NATIONAL POLLUTION CONTROL DAY - 02.12.2022.

To spread awareness about the problem caused by increasing pollution and raising awareness about the ways we keep exploiting Mother Nature among people, the NCC & NSS Units of KBN College observed National Pollution Control Day.

The programme was inaugurated by Plantation with the Principal of KBN College, Essay Writing, Debate and Painting Competitions were conducted for All Degree Students and Flash Mob act was performed by NCC Cadets to create awareness about the pollution control measures, among the students.

Rewards and certificates were distributed to the winners after the competition of the programme by the Principal.