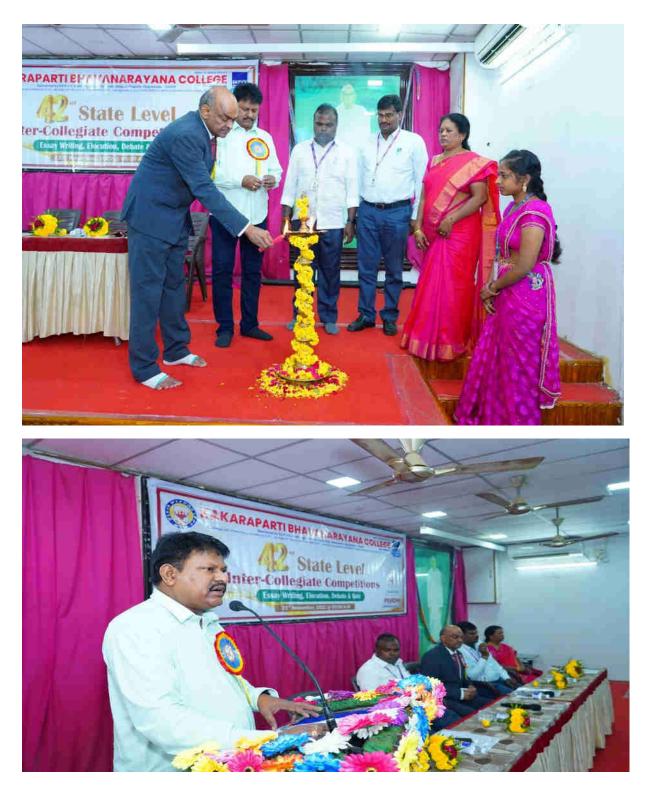

# 42<sup>st</sup> State Level Inter Collegiate Competitions Organized by: PRAGNA (Debating & Quiz Club)

## 23.11.2022

Sri K. MOHAN RAO Revenue Officer , as Chief Guest for the inaugural Session

Felicitation to Sri K. MOHAN RAO Revenue Officer

Smt. Rayana Bhagya Lakshmi Mayor, Vijayawada Municipal Corporation Chief Guest to the Valedictory Session.

**Prize Distribution** 

42<sup>st</sup> State Level Inter Collegiate Competitions

#### **Organized by: PRAGNA (Debating & Quiz Club)**

PRAGNA the debating and quiz club grabbed a chance to organize 42<sup>st</sup> state Level Event on 23<sup>rd</sup> November, 2022 by conducting Essay Writing, Elocution and Debate competitions in Telugu and English and General Quiz in English. We invited all the students from Degree, PG, Engineering and Law college students across the state. We received an overwhelming response from 32 colleges, 515 students have participated in the mentioned competitions. It is a surprising participation of the students.

We invited Sri K. MOHAN RAO Revenue Officer Krishna District, as Chief Guest for the inaugural Session. He addressed and enlightened the students minds with his thought – provoking message followed by his anecdotes, encouraged the young intellectuals across the state that they should have authentic information and rich awareness on the social issues which are going on in and around and inspired them to have a stand point of their own.

All the announced competitions were conducted parallel without any discrepancies for all the participants respectively. We invited the eminent personalities from the neighbouring colleges and universities to give their impartial Verdict to the best presentation of the ideas in the said competitions.

Smt. Rayana Bhagya Lakshmi Mayor, Vijayawada Municipal Corporation was cordially invited as the Chief Guest to the Valedictory Session. She addressed the students suggesting them to receive equally. She appreciated all the participants for their participation in the competitions as a good sign to excel in their selected areas in the days to come. She conveyed her wishes to all the winners in various competitions and distributed the prizes, momentous, medals etc. Our beloved principal Dr.Narayana Rao also conveyed his greetings to all the students and congratulated the winners. The programme has come to an end with the feedback of the participants.