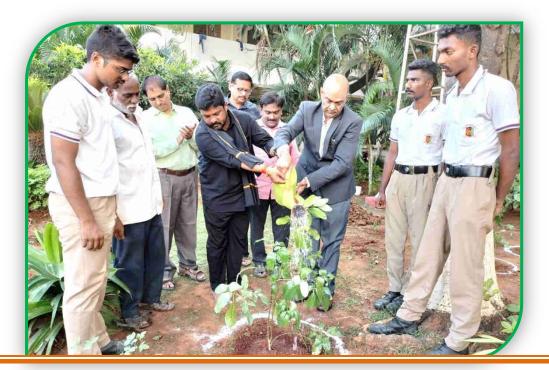

## NATIONAL POLLUTION CONTROL DAY - 02.12.2022.

To spread awareness about the problem caused by increasing pollution and raising awareness about the ways we keep exploiting Mother Nature among people, the NCC & NSS Units of KBN College observed National Pollution Control Day.

The programme was inaugurated by Plantation with the Principal of KBN College, Essay Writing, Debate and Painting Competitions were conducted for All Degree Students and Flash Mob act was performed by NCC Cadets to create awareness about the pollution control measures, among the students.

Rewards and certificates were distributed to the winners after the competition of the programme by the Principal.