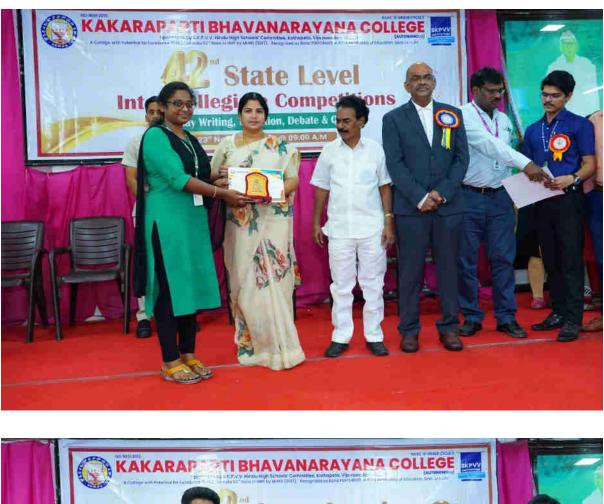

# 42<sup>st</sup> State Level Inter Collegiate Competitions Organized by: PRAGNA (Debating & Quiz Club)

## 23.11.2022

Sri K. MOHAN RAO Revenue Officer , as Chief Guest for the inaugural Session

Felicitation to Sri K. MOHAN RAO Revenue Officer

Smt. Rayana Bhagya Lakshmi Mayor, Vijayawada Municipal Corporation Chief Guest to the Valedictory Session.

**Prize Distribution** 

42<sup>st</sup> State Level Inter Collegiate Competitions

#### **Organized by: PRAGNA (Debating & Quiz Club)**

PRAGNA the debating and quiz club grabbed a chance to organize 42<sup>st</sup> state Level Event on 23<sup>rd</sup> November, 2022 by conducting Essay Writing, Elocution and Debate competitions in Telugu and English and General Quiz in English. We invited all the students from Degree, PG, Engineering and Law college students across the state. We received an overwhelming response from 32 colleges, 515 students have participated in the mentioned competitions. It is a surprising participation of the students.